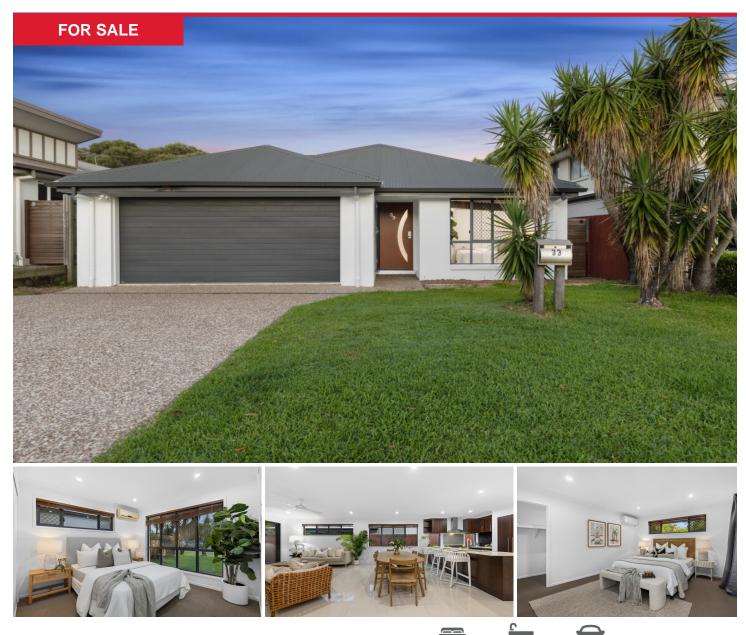

## 33 Worchester Cres, Wakerley

Positioned perfectly behind the Gumdale Village in a family friendly street, 33 Worchester Crescent Wakerley is the home you have been waiting for! Come home and relax on the large deck and watch the kids play in the backyard and get away from the hustle and bustle of everyday life. With a large backyard and a park in the street the kids will definitely thank you if you decide to make this family home yours.

Offering 4 good sized bedrooms, a large open plan living and dining area that is connected to the kitchen that has a large island for the family to gather, a separate living space for Price: All Offers Considered View: remax.com.au/property-details/L19158887

## **Features:**

- Gumdale State School catchment (only a short walk)
- A short walk to all the private school bus stops
- 4 Bedrooms all with built-ins

- 2 Bathrooms in good condition, master features ensuite and WIR